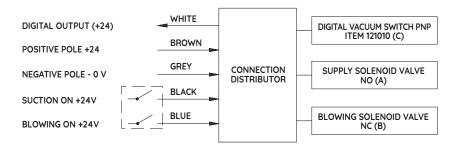

#### Cable set with built-in energy saving device

- NC micro ejection solenoid valve Cable length - 5 m