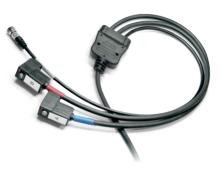

#### Cable set with built-in energy saving device

- NC micro ejection solenoid valve Cable length - 5 m