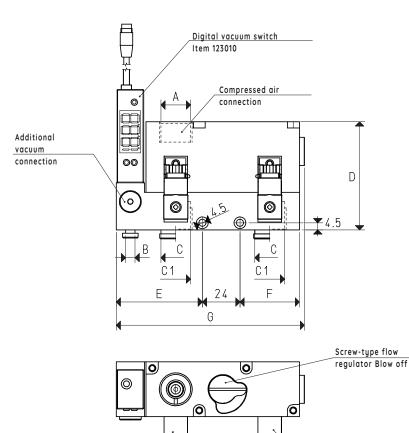

Vuototecnica also recommends VM units for handling all Octopus gripping systems equipped with pneumatic vacuum generators and shut-off valves.

M8 4PIN

10

00 15 447

Suction

valve

| ltem              | <b>A</b><br>Ø              | <b>B</b><br>Ø ext. tube | <b>C 1</b><br>Ø | <b>C</b><br>Ø ext. tube | D        | E        | F        | G         | Н        | Max flow rate solenoid valve | Electrical abs. | <b>Weight</b><br>g |
|-------------------|----------------------------|-------------------------|-----------------|-------------------------|----------|----------|----------|-----------|----------|------------------------------|-----------------|--------------------|
| VM 01<br>VM 03    | G1/4"<br>G1/2"             | 4<br>4                  | <br>G1/2"       | 8<br>                   | 54<br>69 | 22<br>56 | 38<br>37 | 76<br>120 | 72<br>82 | 600 + 600<br>2360 + 2360     | 2<br>2          | 358<br>372         |
|                   | Spare parts                |                         |                 |                         |          |          |          | V         | M 01     | VM 03                        |                 |                    |
| Digital vacuum sw | Digital vacuum switch iter |                         |                 |                         |          | item     |          | 12        | 30 10    | 12 30 10                     |                 |                    |