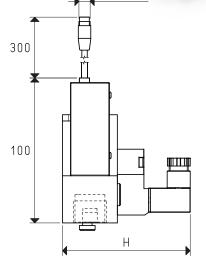

Vuototecnica also recommends VM units for handling all Octopus gripping systems equipped with pneumatic vacuum generators and shut-off valves.

M8 4PIN

10

00 15 447

Suction

valve

| ltem              | <b>A</b><br>Ø              | <b>B</b><br>Ø ext. tube | <b>C 1</b><br>Ø | <b>C</b><br>Ø ext. tube | D        | E        | F        | G         | Н        | Max flow rate solenoid valve | Electrical abs. | <b>Weight</b><br>g |
|-------------------|----------------------------|-------------------------|-----------------|-------------------------|----------|----------|----------|-----------|----------|------------------------------|-----------------|--------------------|
| VM 01<br>VM 03    | G1/4"<br>G1/2"             | 4<br>4                  | <br>G1/2"       | 8<br>                   | 54<br>69 | 22<br>56 | 38<br>37 | 76<br>120 | 72<br>82 | 600 + 600<br>2360 + 2360     | 2<br>2          | 358<br>372         |
|                   | Spare parts                |                         |                 |                         |          |          |          | V         | M 01     | VM 03                        |                 |                    |
| Digital vacuum sw | Digital vacuum switch iter |                         |                 |                         |          | item     |          | 12        | 30 10    | 12 30 10                     |                 |                    |