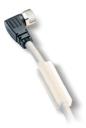

#### Cable with radial connector

| ltem     | Description                                                  |  |  |  |
|----------|--------------------------------------------------------------|--|--|--|
| 00 12 21 | Electrical connection cable with M8 - 4 pin radial connector |  |  |  |
|          | for digital vacuum switch length 5 m                         |  |  |  |