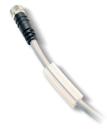

#### Cable with axial connector

| ltem     | Description                                                                                         |  |  |  |  |
|----------|-----------------------------------------------------------------------------------------------------|--|--|--|--|
| 00 12 20 | Electrical connection cable with M8 - 4 pin axial connector<br>for digital vacuum switch length 5 m |  |  |  |  |