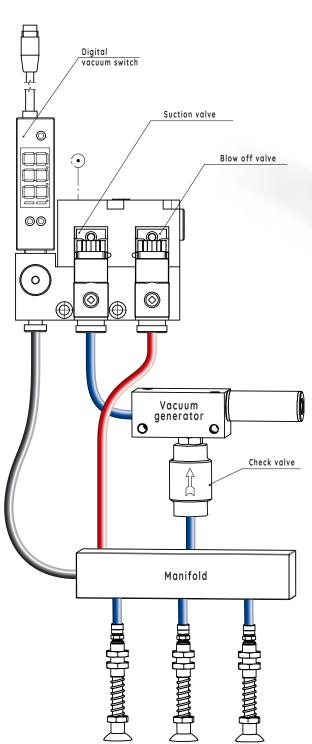

## VACUMANAGER VM SERIES POWER SUPPLY UNIT

VACUMANAGER VM series units are integrated electro-pneumatic circuits designed to supply and manage single-stage and multi-stage vacuum generators.

VM units house the following in an anodised body/distributor machined from billet aluminium: \_ 1 Digital vacuum switch with display

\_ 1 Compressed air supply valve

\_ 1 Blow off valve

3D drawings are available on vuototecnica.net

\_ 1 Flow regulator for the blow off valve

A compact electro-pneumatic control circuit that incorporates all components for the management of vacuum and blow off generation in a handling system equipped with vacuum cups and powered by pneumatic vacuum generators (single-stage or multi-stage). In combination with the Vuototecnica Energy Saving cables, these represent the best solution in terms of energy efficiency, as they limit the consumption of the compressed air supplying the pneumatic vacuum generators to the time strictly necessary to empty the vacuum cups. This energy-saving solution is even more valued and appreciated in all vacuum cup handling operations for products with excellent sealing or with micro-porosity (metal sheets, glass, wood or plastic veneered panels, etc.).

Vuototecnica also recommends VM units for handling all Octopus gripping systems equipped with pneumatic vacuum generators and shut-off valves.

M8 4PIN

10

00 15 447

Suction

valve

| ltem              | <b>A</b><br>Ø              | <b>B</b><br>Ø ext. tube | <b>C 1</b><br>Ø | <b>C</b><br>Ø ext. tube | D        | E        | F        | G         | Н        | Max flow rate solenoid valve | Electrical abs. | <b>Weight</b><br>g |
|-------------------|----------------------------|-------------------------|-----------------|-------------------------|----------|----------|----------|-----------|----------|------------------------------|-----------------|--------------------|
| VM 01<br>VM 03    | G1/4"<br>G1/2"             | 4<br>4                  | <br>G1/2"       | 8<br>                   | 54<br>69 | 22<br>56 | 38<br>37 | 76<br>120 | 72<br>82 | 600 + 600<br>2360 + 2360     | 2<br>2          | 358<br>372         |
|                   | Spare parts                |                         |                 |                         |          |          |          | V         | M 01     | VM 03                        |                 |                    |
| Digital vacuum sw | Digital vacuum switch iter |                         |                 |                         |          | item     |          | 12        | 30 10    | 12 30 10                     |                 |                    |