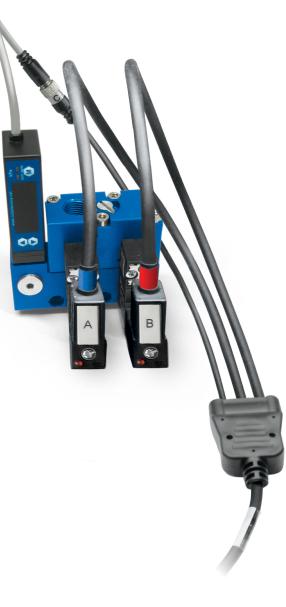

#### Cable set with built-in energy saving device

- NC micro ejection solenoid valve Cable length - 5 m