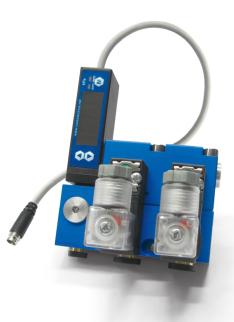

## VACUMANAGER VM SERIES POWER SUPPLY UNIT

VACUMANAGER VM series units are integrated electro-pneumatic circuits designed to supply and manage single-stage and multi-stage vacuum generators.

VM units house the following in an anodised body/distributor machined from billet aluminium: \_ 1 Digital vacuum switch with display

\_ 1 Compressed air supply valve

\_ 1 Blow off valve

3D drawings are available on vuototecnica.net

\_ 1 Flow regulator for the blow off valve

A compact electro-pneumatic control circuit that incorporates all components for the management of vacuum and blow off generation in a handling system equipped with vacuum cups and powered by pneumatic vacuum generators (single-stage or multi-stage). In combination with the Vuototecnica Energy Saving cables, these represent the best solution in terms of energy efficiency, as they limit the consumption of the compressed air supplying the pneumatic vacuum generators to the time strictly necessary to empty the vacuum cups. This energy-saving solution is even more valued and appreciated in all vacuum cup handling operations for products with excellent sealing or with micro-porosity (metal sheets, glass, wood or plastic veneered panels, etc.).

Vuototecnica also recommends VM units for handling all Octopus gripping systems equipped with pneumatic vacuum generators and shut-off valves.

M8 4PIN

10

00 15 447

Suction

valve

| ltem              | <b>A</b><br>Ø              | <b>B</b><br>Ø ext. tube | <b>C 1</b><br>Ø | <b>C</b><br>Ø ext. tube | D        | E        | F        | G         | Н        | Max flow rate solenoid valve | Electrical abs. | <b>Weight</b><br>g |
|-------------------|----------------------------|-------------------------|-----------------|-------------------------|----------|----------|----------|-----------|----------|------------------------------|-----------------|--------------------|
| VM 01<br>VM 03    | G1/4"<br>G1/2"             | 4<br>4                  | <br>G1/2"       | 8<br>                   | 54<br>69 | 22<br>56 | 38<br>37 | 76<br>120 | 72<br>82 | 600 + 600<br>2360 + 2360     | 2<br>2          | 358<br>372         |
|                   | Spare parts                |                         |                 |                         |          |          |          | V         | M 01     | VM 03                        |                 |                    |
| Digital vacuum sw | Digital vacuum switch iter |                         |                 |                         |          | item     |          | 12        | 30 10    | 12 30 10                     |                 |                    |