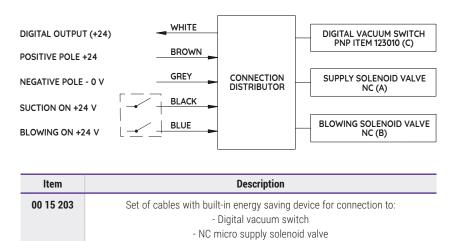

### Cable set with built-in energy saving device

| ltem      | Description                                                                                    |  |  |  |
|-----------|------------------------------------------------------------------------------------------------|--|--|--|
| 00 15 202 | Set of cables with built-in energy saving device for connection to:<br>- Digital vacuum switch |  |  |  |
|           | - NO micro supply solenoid valve                                                               |  |  |  |
|           | - NC micro ejection solenoid valve                                                             |  |  |  |
|           | Cable length - 5 m                                                                             |  |  |  |