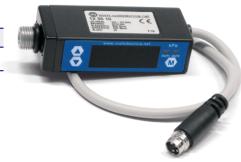

# Digital vacuum switch

| ltem     | Description           |
|----------|-----------------------|
| 12 30 10 | Digital vacuum switch |

| <u>Manual</u><br>activation |  |
|-----------------------------|--|
|                             |  |