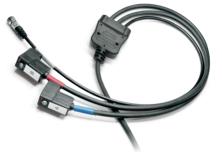

#### Cable set with built-in energy saving device

- NC micro ejection solenoid valve Cable length - 5 m

### Cable set with built-in energy saving device

| ltem      | Description                                                                                    |  |  |  |
|-----------|------------------------------------------------------------------------------------------------|--|--|--|
| 00 15 202 | Set of cables with built-in energy saving device for connection to:<br>- Digital vacuum switch |  |  |  |
|           | - NO micro supply solenoid valve                                                               |  |  |  |
|           | - NC micro ejection solenoid valve                                                             |  |  |  |
|           | Cable length - 5 m                                                                             |  |  |  |