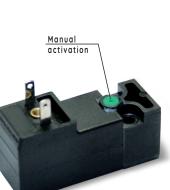

# Digital vacuum switch

| ltem     | Description           |
|----------|-----------------------|
| 12 30 10 | Digital vacuum switch |

| <u>Manual</u><br>activation |  |
|-----------------------------|--|
|                             |  |

Manual activation