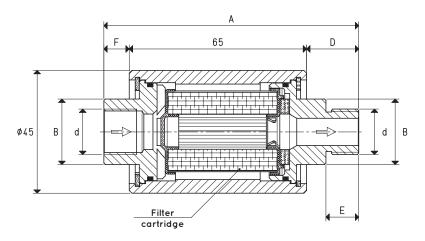

## FCL IN-LINE SUCTION FILTERS, WITH PAPER CARTRIDGE

| Item     | <b>d</b><br>Ø | A     | <b>B</b><br>Ø | С  | D    | E  | F    | Flow rate<br>max<br>m³/h | Cartridge<br>spare part<br>item | Sealing kit<br>spare part<br>item | <b>Weight</b><br>g |
|----------|---------------|-------|---------------|----|------|----|------|--------------------------|---------------------------------|-----------------------------------|--------------------|
| FCL 1 MF | G1/4"         | 91.2  | 20.0          | 17 | 19.1 | 12 | 7.1  | 7.5                      | 00 FCL 03                       | 00 KIT FCL 1                      | 120                |
| FCL 2 MF | G3/8"         | 93.4  | 24.0          | 20 | 19.1 | 12 | 9.3  | 20                       | 00 FCL 03                       | 00 KIT FCL 1                      | 136                |
| FCL 3 MF | G1/2"         | 101.6 | 26.5          | 24 | 24.3 | 15 | 12.3 | 25                       | 00 FCL 03                       | 00 KIT FCL 1                      | 152                |