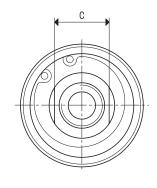

## FCL IN-LINE SUCTION FILTERS, WITH PAPER CARTRIDGE

| Item     | <b>d</b><br>Ø | A     | <b>B</b><br>Ø | С  | D    | E  | F    | Flow rate<br>max<br>m³/h | Cartridge<br>spare part<br>item | Sealing kit<br>spare part<br>item | <b>Weight</b><br>g |
|----------|---------------|-------|---------------|----|------|----|------|--------------------------|---------------------------------|-----------------------------------|--------------------|
| FCL 1 MF | G1/4"         | 91.2  | 20.0          | 17 | 19.1 | 12 | 7.1  | 7.5                      | 00 FCL 03                       | 00 KIT FCL 1                      | 120                |
| FCL 2 MF | G3/8"         | 93.4  | 24.0          | 20 | 19.1 | 12 | 9.3  | 20                       | 00 FCL 03                       | 00 KIT FCL 1                      | 136                |
| FCL 3 MF | G1/2"         | 101.6 | 26.5          | 24 | 24.3 | 15 | 12.3 | 25                       | 00 FCL 03                       | 00 KIT FCL 1                      | 152                |