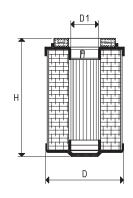

| Item      | For filter<br>item                                                                     | <b>D</b><br>Ø | <b>D1</b><br>Ø | Н  | <b>Level of filtration</b> micron |
|-----------|----------------------------------------------------------------------------------------|---------------|----------------|----|-----------------------------------|
| 00 FCL 03 | FCL 1 - FCL 2 - FCL 3<br>FCL 1 M - FCL 2 M - FCL 3 M<br>FCL 1 MF - FCL 2 MF - FCL 3 MF | 31            | 10             | 47 | 5 ÷ 7                             |