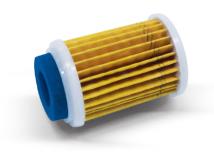

## PAPER FILTERING CARTRIDGES FOR FCL FILTERS

The cartridges described below are suited for FCL filters.

They are made with a special treated paper with a filtering degree equal to  $7\,\mu$ , which is pleated in order to increase its surface and wrapped on two flanges in plastic material. They are recommended for retaining impurities and fine dust, but not in presence of water or oil vapours or condensations.

| Item      | For filter<br>item                                                                     | <b>D</b><br>Ø | <b>D1</b><br>Ø | Н  | <b>Level of filtration</b> micron |
|-----------|----------------------------------------------------------------------------------------|---------------|----------------|----|-----------------------------------|
| 00 FCL 03 | FCL 1 - FCL 2 - FCL 3<br>FCL 1 M - FCL 2 M - FCL 3 M<br>FCL 1 MF - FCL 2 MF - FCL 3 MF | 31            | 10             | 47 | 5 ÷ 7                             |