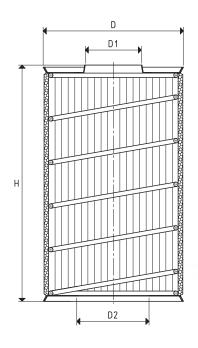

| ltem                 | For filter<br>item      | <b>D</b><br>∅ | <b>D1</b><br>Ø | <b>D2</b><br>Ø | Н        | <b>Level of filtration</b><br>micron |
|----------------------|-------------------------|---------------|----------------|----------------|----------|--------------------------------------|
| 00 FB 03             | FB 5                    | 35            | 6              | 10.0           | 34       | 60                                   |
| 00 FB 13<br>00 FB 22 | FB 10<br>FB 20 - FB 20A | 58<br>58      | 16<br>16       | 25.5<br>25.5   | 34<br>67 | 60<br>60                             |
| 00 FB 34             | FB 28 - FB 30           | 74            | 16             | 25.5           | 87       | 60                                   |

| Item     | For filter<br>item | <b>D</b><br>Ø | <b>D1</b><br>Ø | <b>D2</b><br>Ø | Н   | Level of filtration micron |
|----------|--------------------|---------------|----------------|----------------|-----|----------------------------|
| 00 FB 45 | FB 40 - FB 50      | 95            | 39             | 49             | 160 | 60                         |
| 00 FB 52 | FB 60              | 95            | 51             | 56             | 160 | 60                         |