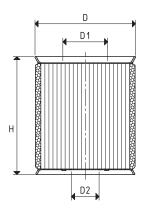

| ltem                 | For filter<br>item      | <b>D</b><br>∅ | <b>D1</b><br>Ø | <b>D2</b><br>Ø | Н        | <b>Level of filtration</b><br>micron |
|----------------------|-------------------------|---------------|----------------|----------------|----------|--------------------------------------|
| 00 FB 03             | FB 5                    | 35            | 6              | 10.0           | 34       | 60                                   |
| 00 FB 13<br>00 FB 22 | FB 10<br>FB 20 - FB 20A | 58<br>58      | 16<br>16       | 25.5<br>25.5   | 34<br>67 | 60<br>60                             |
| 00 FB 34             | FB 28 - FB 30           | 74            | 16             | 25.5           | 87       | 60                                   |

| Item     | For filter<br>item | <b>D</b><br>Ø | <b>D1</b><br>Ø | <b>D2</b><br>Ø | Н   | Level of filtration micron |
|----------|--------------------|---------------|----------------|----------------|-----|----------------------------|
| 00 FB 45 | FB 40 - FB 50      | 95            | 39             | 49             | 160 | 60                         |
| 00 FB 52 | FB 60              | 95            | 51             | 56             | 160 | 60                         |