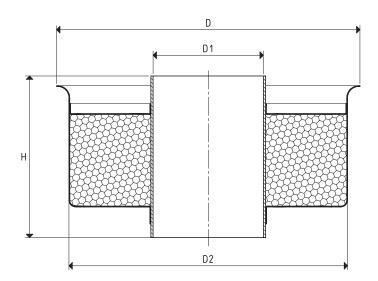

| ltem     | For filter<br>item | D<br>Ø | <b>D1</b> | <b>D2</b> | Н   | Level of filtration<br>(installed on the filter)<br>micron |
|----------|--------------------|--------|-----------|-----------|-----|------------------------------------------------------------|
| 00 FO 04 | F0 20              | 110    | 40        | 103       | 70  | ≤]                                                         |
| 00 FO 09 | F0 30              | 134    | 49        | 127       | 72  | ≤1<br>≤1                                                   |
| 00 FO 14 | F0 50              | 165    | 58        | 155       | 86  | ≤1                                                         |
| 00 F0 19 | FO 60              | 190    | 66        | 180       | 104 | ≤1                                                         |