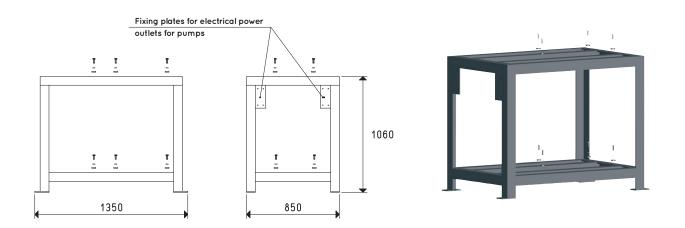

## SUPPORT FRAMES FOR TWO VACUUM PUMPS

This frame is made with profiled steel and varnished with special weather-resistant paints.

It is suited for assembling two vacuum pumps.

| Item      | <b>Weight</b><br>Kg | <b>Fitted for 2 Pumps</b> Mod.        |
|-----------|---------------------|---------------------------------------|
| 00 DSV 18 | 117                 | RVP 160 - RVP 200 - RVP 250 - RVP 300 |