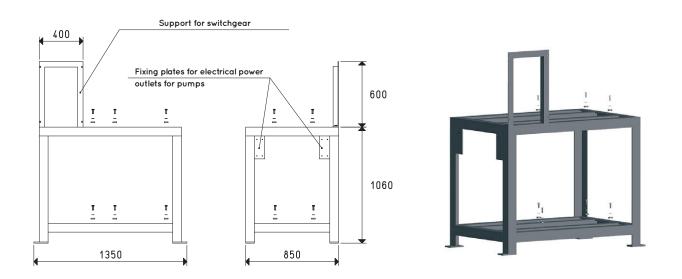

## SUPPORT FRAMES FOR TWO VACUUM PUMPS AND SWITCHGEAR

This frame is made with profiled steel and varnished with special weather-resistant paints.

It is suited for assembling two vacuum pumps and their switchgear.

| Item      | <b>Weight</b><br>Kg | Fitted for<br>2 Pumps<br>Mod.         | Fitted for<br>switchgear<br>item |
|-----------|---------------------|---------------------------------------|----------------------------------|
| 00 DSV 16 | 120                 | RVP 160 - RVP 200 - RVP 250 - RVP 300 | D2V 150 95V<br>DSO 300 97V       |