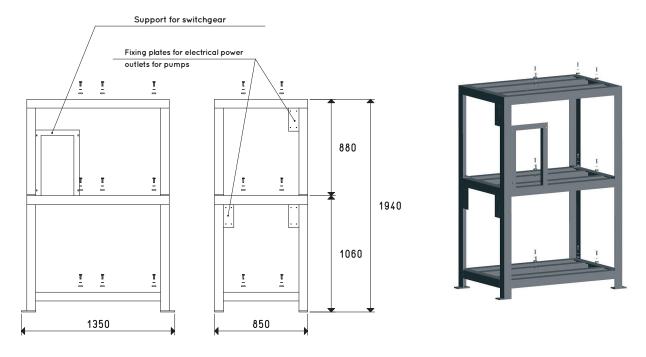

## SUPPORT FRAMES FOR THREE VACUUM PUMPS AND SWITCHGEAR

This frame is made with profiled steel and varnished with special weather-resistant paints.

It is suited for assembling three vacuum pumps and their switchgear.

| ltem      | <b>Weight</b><br>Kg | Fitted for<br>3 Pumps<br>Mod.         | Fitted for<br>switchgear<br>item |
|-----------|---------------------|---------------------------------------|----------------------------------|
| 00 DSV 20 | 200                 | RVP 160 - RVP 200 - RVP 250 - RVP 300 | DSO 300 98V                      |