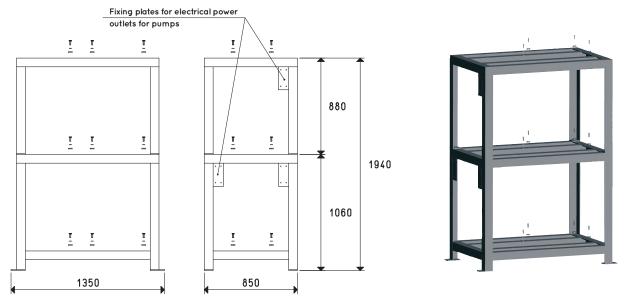

## SUPPORT FRAMES FOR THREE VACUUM PUMPS

This frame is made with profiled steel and varnished with special weather-resistant paints.

It is suited for assembling three vacuum pumps.

| Item      | <b>Weight</b><br>Kg | <b>Fitted for</b><br><b>3 Pumps</b><br>Mod. |
|-----------|---------------------|---------------------------------------------|
| 00 DSV 22 | 197                 | RVP 160 - RVP 200 - RVP 250 - RVP 300       |