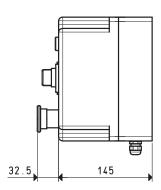

## MINI PUMP SET SWITCHGEAR

The mini pump set switchgear is enclosed in a special plastic casing. It can automatically manage a vacuum pump with a maximum power of 5.5 KW with AC and can also maintain the level of vacuum in the tank, set with the digital vacuum switch installed on the control panel. It is equipped with a remote control switch with thermal protection, a fuse, digital vacuum switch, a transformer for low voltage auxiliary command, a selector for automatic or manual pump operation, an emergency button and signalling lamps.

| Item      | Quantity of pumps | <b>Motor performance</b> | Max pump power | <b>Weight</b> |
|-----------|-------------------|--------------------------|----------------|---------------|
|           | No.               | Volt                     | Kw             | Kg            |
| DO 06 98V | 1                 | 1 ~ 230-50Hz             | 5.5            | 2             |
| DO 06 97V |                   | 3 ~ 230/400-50Hz         | 5.5            | 2             |