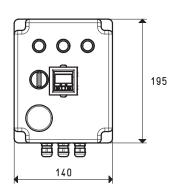

## SWITCHGEAR FOR PUMP SETS WITH ONE PUMP

The pump set switchgear is enclosed in a special watertight metal casing and can manage a vacuum pump with a power up to 7.5 KW as well as maintain the level of vacuum in the tank, set with the digital vacuum switch.

It is equipped with a remote control switch with thermal protection, fuses, a transformer for low voltage auxiliary command power supply, a line switch, a changeover switch for the automatic or manual pump operation, an easily-programmable digital vacuum switch suitable for setting and controlling all vacuum functions, an hour-counter for measuring the actual pump operation time and signalling lamps.

| Item       | Quantity of pumps<br>No. | Motor performance<br>Volt | Max pump power<br>Kw | <b>Weight</b><br>Kg |
|------------|--------------------------|---------------------------|----------------------|---------------------|
| DO 100 98V | 1                        | 1 ~ 230-50Hz              | 7.5                  | 8                   |
| DO 100 97V | 1                        | 3 ~ 230/400-50Hz          | 7.5                  | 8                   |