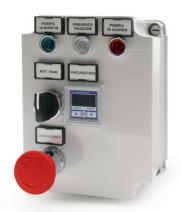

## SWITCHGEAR FOR PUMP SETS WITH ONE PUMP

The pump set switchgear is enclosed in a special watertight metal casing and can manage a vacuum pump with a power up to 7.5 KW as well as maintain the level of vacuum in the tank, set with the digital vacuum switch.

It is equipped with a remote control switch with thermal protection, fuses, a transformer for low voltage auxiliary command power supply, a line switch, a changeover switch for the automatic or manual pump operation, an easily-programmable digital vacuum switch suitable for setting and controlling all vacuum functions, an hour-counter for measuring the actual pump operation time and signalling lamps.