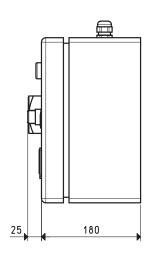

## SWITCHGEAR FOR PUMP SETS WITH ONE PUMP

The pump set switchgear is enclosed in a special watertight metal casing and can manage a vacuum pump with a power up to 7.5 KW as well as maintain the level of vacuum in the tank, set with the digital vacuum switch.

It is equipped with a remote control switch with thermal protection, fuses, a transformer for low voltage auxiliary command power supply, a line switch, a changeover switch for the automatic or manual pump operation, an easily-programmable digital vacuum switch suitable for setting and controlling all vacuum functions, an hour-counter for measuring the actual pump operation time and signalling lamps.

| Item       | Quantity of pumps<br>No. | Motor performance<br>Volt | Max pump power<br>Kw | <b>Weight</b><br>Kg |
|------------|--------------------------|---------------------------|----------------------|---------------------|
| DO 100 98V | 1                        | 1 ~ 230-50Hz              | 7.5                  | 8                   |
| DO 100 97V | 1                        | 3 ~ 230/400-50Hz          | 7.5                  | 8                   |