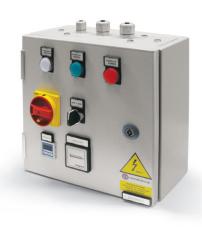

## SWITCHGEAR FOR PUMP SETS WITH ONE PUMP

The pump set switchgear is enclosed in a special watertight metal casing and can manage a vacuum pump with a power up to 7.5 KW as well as maintain the level of vacuum in the tank, set with the digital vacuum switch.

It is equipped with a remote control switch with thermal protection, fuses, a transformer for low voltage auxiliary command power supply, a line switch, a changeover switch for the automatic or manual pump operation, an easily-programmable digital vacuum switch suitable for setting and controlling all vacuum functions, an hour-counter for measuring the actual pump operation time and signalling lamps.

| Item       | Quantity of pumps<br>No. | Motor performance<br>Volt | Max pump power<br>Kw | <b>Weight</b><br>Kg |
|------------|--------------------------|---------------------------|----------------------|---------------------|
| DO 100 98V | 1                        | 1 ~ 230-50Hz              | 7.5                  | 8                   |
| DO 100 97V | 1                        | 3 ~ 230/400-50Hz          | 7.5                  | 8                   |