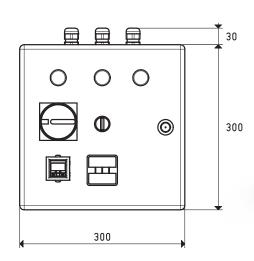

## MINI PUMP SET SWITCHGEAR

The mini pump set switchgear is enclosed in a special plastic casing. It can automatically manage a vacuum pump with a maximum power of 5.5 KW with AC and can also maintain the level of vacuum in the tank, set with the digital vacuum switch installed on the control panel. It is equipped with a remote control switch with thermal protection, a fuse, digital vacuum switch, a transformer for low voltage auxiliary command, a selector for automatic or manual pump operation, an emergency button and signalling lamps.

| Item      | Quantity of pumps | <b>Motor performance</b> | Max pump power | <b>Weight</b> |
|-----------|-------------------|--------------------------|----------------|---------------|
|           | No.               | Volt                     | Kw             | Kg            |
| DO 06 98V | 1                 | 1 ~ 230-50Hz             | 5.5            | 2             |
| DO 06 97V |                   | 3 ~ 230/400-50Hz         | 5.5            | 2             |