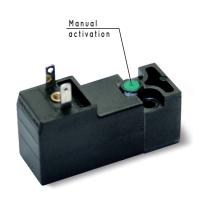

## NC micro supply solenoid valve

| Item      | Description                                                                         |
|-----------|-------------------------------------------------------------------------------------|
| 00 07 304 | NC micro solenoid valves with built-in low absorption electrical coil and interface |

## NC supply and blowing micro solenoid valve

| ltem      | Description                                                                         |
|-----------|-------------------------------------------------------------------------------------|
| 00 15 447 | NC micro solenoid valves with built-in low absorption electrical coil and interface |