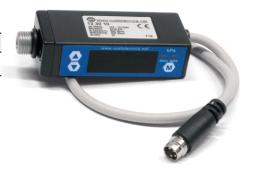

### Digital vacuum switch

| Item     | Description           |
|----------|-----------------------|
| 12 30 10 | Digital vacuum switch |

8