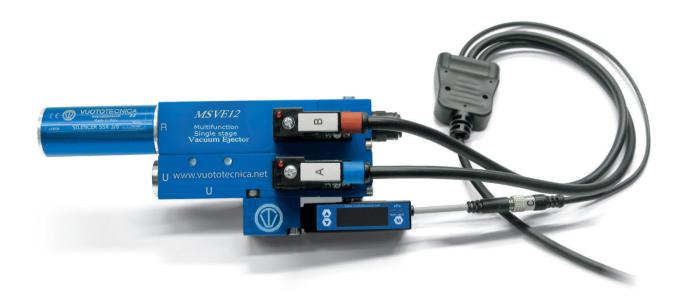

## NC micro supply solenoid valve

| Item      | Description                                                                         |
|-----------|-------------------------------------------------------------------------------------|
| 00 07 304 | NC micro solenoid valves with built-in low absorption electrical coil and interface |

## NC supply and blowing micro solenoid valve

| ltem      | Description                                                                         |
|-----------|-------------------------------------------------------------------------------------|
| 00 15 447 | NC micro solenoid valves with built-in low absorption electrical coil and interface |

### Digital vacuum switch

| Item     | Description           |
|----------|-----------------------|
| 12 30 10 | Digital vacuum switch |

8