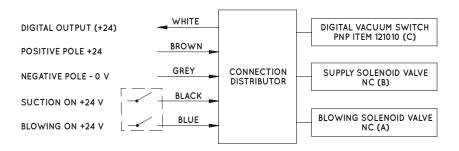

### Cable set with built-in energy saving device

| Item      | Description                                                                                                                                                                        |
|-----------|------------------------------------------------------------------------------------------------------------------------------------------------------------------------------------|
| 00 15 203 | Set of cables with built-in energy saving device for connection to: - Digital vacuum switch - NC micro supply solenoid valve - NC micro ejection solenoid valve Cable length - 5 m |