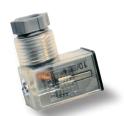

#### Connector

| Item      | Description                                  |
|-----------|----------------------------------------------|
| 00 15 157 | Connector with LED for micro solenoid valves |