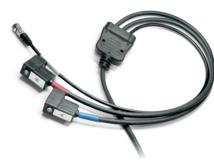

### Cable set with built-in energy saving device

| Item      | Description                                                                                                                                                                        |
|-----------|------------------------------------------------------------------------------------------------------------------------------------------------------------------------------------|
| 00 15 203 | Set of cables with built-in energy saving device for connection to: - Digital vacuum switch - NC micro supply solenoid valve - NC micro ejection solenoid valve Cable length - 5 m |