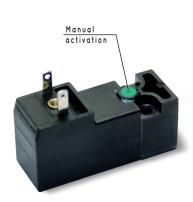

## NC micro supply solenoid valve

| Item      | Description                                                                         |
|-----------|-------------------------------------------------------------------------------------|
| 00 07 304 | NC micro solenoid valves with built-in low absorption electrical coil and interface |

## NC supply and blowing micro solenoid valve

| ltem      | Description                                                                         |
|-----------|-------------------------------------------------------------------------------------|
| 00 15 447 | NC micro solenoid valves with built-in low absorption electrical coil and interface |