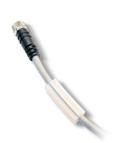

#### Cable with axial connector

| Item     | Description                                                                                      |
|----------|--------------------------------------------------------------------------------------------------|
| 00 12 20 | Electrical connection cable with M8 - 4 pin axial connector for digital vacuum switch length 5 m |