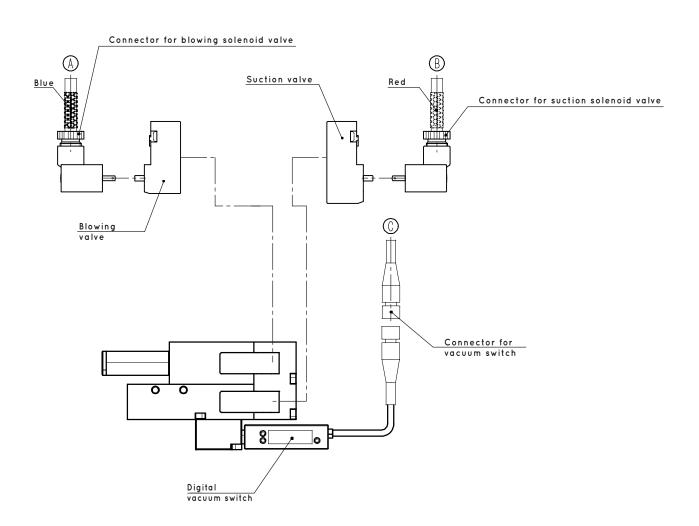

## NC micro supply solenoid valve

| Item      | Description                                                                         |
|-----------|-------------------------------------------------------------------------------------|
| 00 07 304 | NC micro solenoid valves with built-in low absorption electrical coil and interface |

## NC supply and blowing micro solenoid valve

| ltem      | Description                                                                         |
|-----------|-------------------------------------------------------------------------------------|
| 00 15 447 | NC micro solenoid valves with built-in low absorption electrical coil and interface |

### Digital vacuum switch

| Item     | Description           |
|----------|-----------------------|
| 12 30 10 | Digital vacuum switch |

8