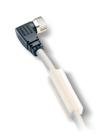

#### Cable with radial connector

| Item     | Description                                                                                       |
|----------|---------------------------------------------------------------------------------------------------|
| 00 12 21 | Electrical connection cable with M8 - 4 pin radial connector for digital vacuum switch length 5 m |