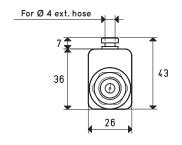

## (4) - FLEXIBLE HOSE KIT WITH FITTINGS

This flexible hose kit is used to connect the mini vacuum switch to the coaxial shutter supply valve and the membrane check valve. The appropriate quick couplings are already assembled at the ends of the tubes, to be screwed to the valve and vacuum switch connections.

| ltem      | For generator<br>item   | <b>Weight</b><br>g |
|-----------|-------------------------|--------------------|
| 00 15 308 | PVP 25 ÷ 75 MDX / MDXLP | 16                 |