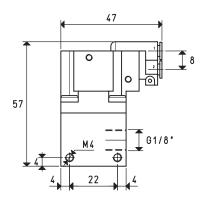

### ACCESSORIES FOR VACUUM GENERATORS PVP 25 MDX / MDXLP ÷ PVP 75 MDX / MDXLP

The vacuum switch has the task of removing a pneumatic signal when a specific adjustable level of vacuum is reached. The pressure differential existing between the set maximum value and that of restoring the signal at rest is not adjustable and is equal to about 100 mbar. The pneumatic vacuum switch, installed on the vacuum generators PVP 25 - 75 MDX / MDXLP acting on the coaxial shutter supply valve automatically maintains the maximum and minimum level of vacuum within the differential value.

| Item       | For generator<br>item | <b>Weight</b><br>g |
|------------|-----------------------|--------------------|
| 12 01 30 X | PVP 25 ÷ 75 MDX/MDXLP | 104                |