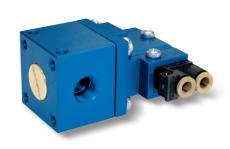

# 2 - COAXIAL SHUTTER SERVO-CONTROLLED SUPPLY VALVE

These coaxial shutter valves, pneumatically driven by a vacuum switch or an alternative source, are able to intercept the compressed air supply to the vacuum generators, with pressures between 1.5 and 7 bar. They must be chosen based on the generator power supply connection and the required air guantity.

| Item     | <b>A</b><br>Ø | В  | Sp1 | Sp2 | For generator<br>item | <b>Weight</b><br>g |
|----------|---------------|----|-----|-----|-----------------------|--------------------|
| 07 01 71 | G 1/4"        | 10 | 19  | 19  | PVP 25 ÷ 50 MDX/MDXLP | 72                 |
| 07 02 71 | G 3/8"        | 15 | 19  | 19  | PVP 50 ÷ 75 MDX/MDXLP | 70                 |