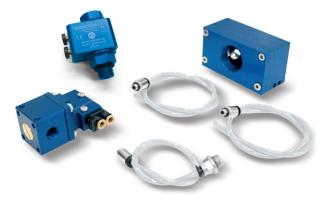

### COMPLETE KIT FOR ENERGY SAVING DEVICE ES

| For generator item | g                                          |
|--------------------|--------------------------------------------|
|                    | 475<br>998                                 |
| )                  | 25 ÷ 50 MDX / MDXLP<br>50 ÷ 75 MDX / MDXLP |