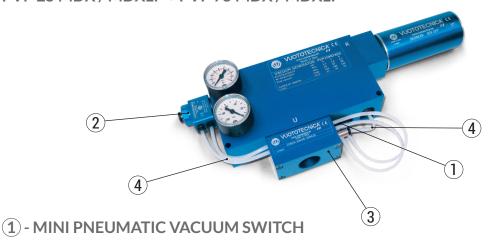

### ACCESSORIES FOR VACUUM GENERATORS PVP 25 MDX / MDXLP ÷ PVP 75 MDX / MDXLP

The vacuum switch has the task of removing a pneumatic signal when a specific adjustable level of vacuum is reached. The pressure differential existing between the set maximum value and that of restoring the signal at rest is not adjustable and is equal to about 100 mbar. The pneumatic vacuum switch, installed on the vacuum generators PVP 25 - 75 MDX / MDXLP acting on the coaxial shutter supply valve automatically maintains the maximum and minimum level of vacuum within the differential value.

| Item       | For generator<br>item | <b>Weight</b><br>g |
|------------|-----------------------|--------------------|
| 12 01 30 X | PVP 25 ÷ 75 MDX/MDXLP | 104                |