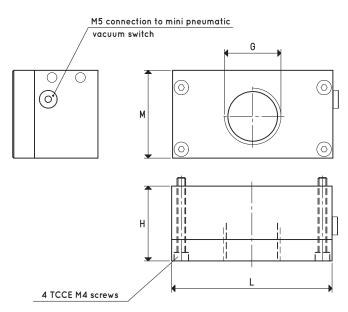

### (3) - MEMBRANE CHECK VALVE

A check valve specially designed to adapt to vacuum generators PVP 25 - 75 MDX / MDXLP.

The originality of this valve, besides its shape, consists in its membrane seal component, which is able to guarantee very low pressure drops, rapid intervention and perfect sealing.

| Item     | <b>G</b><br>Ø | Н  | L   | М  | <b>Weight</b><br>g | For generator<br>item   |
|----------|---------------|----|-----|----|--------------------|-------------------------|
| 10 04 20 | G3/4"         | 35 | 75  | 41 | 165                | PVP 25 ÷ 50 MDX / MDXLP |
| 10 05 20 | G1"           | 48 | 113 | 58 | 458                | PVP 60 ÷ 75 MDX / MDXLP |