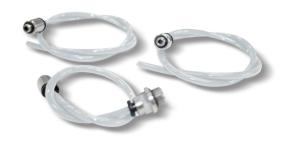

## (4) - FLEXIBLE HOSE KIT WITH FITTINGS

This flexible hose kit is used to connect the mini vacuum switch to the coaxial shutter supply valve and the membrane check valve. The appropriate quick couplings are already assembled at the ends of the tubes, to be screwed to the valve and vacuum switch connections.

| ltem      | For generator<br>item   | <b>Weight</b><br>g |
|-----------|-------------------------|--------------------|
| 00 15 308 | PVP 25 ÷ 75 MDX / MDXLP | 16                 |