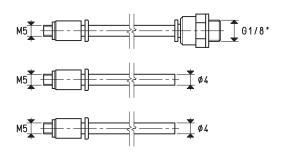

# 2 - COAXIAL SHUTTER SERVO-CONTROLLED SUPPLY VALVE

These coaxial shutter valves, pneumatically driven by a vacuum switch or an alternative source, are able to intercept the compressed air supply to the vacuum generators, with pressures between 1.5 and 7 bar. They must be chosen based on the generator power supply connection and the required air guantity.

| Item     | <b>A</b><br>Ø | В  | Sp1 | Sp2 | For generator<br>item | <b>Weight</b><br>g |
|----------|---------------|----|-----|-----|-----------------------|--------------------|
| 07 01 71 | G 1/4"        | 10 | 19  | 19  | PVP 25 ÷ 50 MDX/MDXLP | 72                 |
| 07 02 71 | G 3/8"        | 15 | 19  | 19  | PVP 50 ÷ 75 MDX/MDXLP | 70                 |