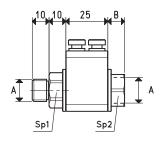

# 2 - COAXIAL SHUTTER SERVO-CONTROLLED SUPPLY VALVE

These coaxial shutter valves, pneumatically driven by a vacuum switch or an alternative source, are able to intercept the compressed air supply to the vacuum generators, with pressures between 1.5 and 7 bar. They must be chosen based on the generator power supply connection and the required air guantity.

| Item     | <b>A</b><br>Ø | В  | Sp1 | Sp2 | For generator<br>item | <b>Weight</b><br>g |
|----------|---------------|----|-----|-----|-----------------------|--------------------|
| 07 01 71 | G 1/4"        | 10 | 19  | 19  | PVP 25 ÷ 50 MDX/MDXLP | 72                 |
| 07 02 71 | G 3/8"        | 15 | 19  | 19  | PVP 50 ÷ 75 MDX/MDXLP | 70                 |