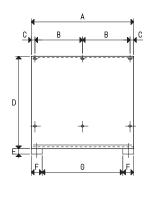

## SUPPORT FOR COMBINED PNEUMATIC PUMPS

| Item      | A   | В   | С  | D   | Е  | <b>F</b><br>Ø | G   | Н  | I   | L  | М   | N   | 0   | <b>P</b><br>Ø | Q   | <b>Weight</b><br>Kg |
|-----------|-----|-----|----|-----|----|---------------|-----|----|-----|----|-----|-----|-----|---------------|-----|---------------------|
| GR DIV 01 | 140 | 120 | 10 | 270 | 15 | 30            | 80  | 10 | 264 | 81 | 355 | 170 | 250 | 8.5           | 45° | 2.1                 |
| GR DIV 02 | 284 | 132 | 10 | 270 | 15 | 30            | 224 | 10 | 264 | 81 | 355 | 170 | 250 | 8.5           | 45° | 4.2                 |