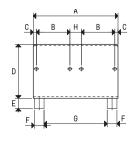

## SUPPORT FOR SMALL COMBINED PNEUMATIC PUMPS

| Item      | Α   | В    | С    | D  | E  | <b>F</b><br>Ø | G    | Н    | I  | L  | М  | N    | 0  | P<br>Ø | Q   | <b>Weight</b><br>Kg |
|-----------|-----|------|------|----|----|---------------|------|------|----|----|----|------|----|--------|-----|---------------------|
| GR DIV 03 | 100 | 39.5 | 3.75 | 64 | 12 | 11.5          | 74.5 | 13.5 | 41 | 43 | 84 | 47.5 | 79 | 4.5    | 45° | 0.1                 |

## SUPPORT FOR COMBINED PNEUMATIC PUMPS

| Item      | A   | В   | С  | D   | Е  | <b>F</b><br>Ø | G   | Н  | I   | L  | М   | N   | 0   | <b>P</b><br>Ø | Q   | <b>Weight</b><br>Kg |
|-----------|-----|-----|----|-----|----|---------------|-----|----|-----|----|-----|-----|-----|---------------|-----|---------------------|
| GR DIV 01 | 140 | 120 | 10 | 270 | 15 | 30            | 80  | 10 | 264 | 81 | 355 | 170 | 250 | 8.5           | 45° | 2.1                 |
| GR DIV 02 | 284 | 132 | 10 | 270 | 15 | 30            | 224 | 10 | 264 | 81 | 355 | 170 | 250 | 8.5           | 45° | 4.2                 |