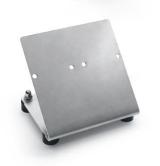

## PNEUMATIC SUCTION AND BLOWING PUMP HOLDING SUPPORTS



The supports described on this page have been designed to allow a quick assembly of the pneumatic suction and blowing pumps and their easy placement on the machine.

They are made with a sturdy, satin-finished, stainless sheet steel and are equipped with anti-slip and anti-vibration rubber feet.

These supports are currently available for single pneumatic pumps and for the combined ones.



## SUPPORT FOR SMALL COMBINED PNEUMATIC PUMPS







| Item      | Α   | В    | С    | D  | E  | <b>F</b><br>Ø | G    | Н    | I  | L  | М  | N    | 0  | P<br>Ø | Q   | <b>Weight</b><br>Kg |
|-----------|-----|------|------|----|----|---------------|------|------|----|----|----|------|----|--------|-----|---------------------|
| GR DIV 03 | 100 | 39.5 | 3.75 | 64 | 12 | 11.5          | 74.5 | 13.5 | 41 | 43 | 84 | 47.5 | 79 | 4.5    | 45° | 0.1                 |

## SUPPORT FOR SINGLE PNEUMATIC PUMPS







## SUPPORT FOR COMBINED PNEUMATIC PUMPS







| Item      | A   | В   | С  | D   | Е  | <b>F</b><br>Ø | G   | Н  | I   | L  | М   | N   | 0   | <b>P</b><br>Ø | Q   | <b>Weight</b><br>Kg |
|-----------|-----|-----|----|-----|----|---------------|-----|----|-----|----|-----|-----|-----|---------------|-----|---------------------|
| GR DI