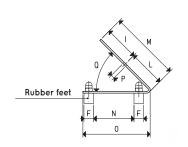

## SUPPORT FOR SMALL COMBINED PNEUMATIC PUMPS

| Item      | Α   | В    | С    | D  | E  | <b>F</b><br>Ø | G    | Н    | I  | L  | М  | N    | 0  | P<br>Ø | Q   | <b>Weight</b><br>Kg |
|-----------|-----|------|------|----|----|---------------|------|------|----|----|----|------|----|--------|-----|---------------------|
| GR DIV 03 | 100 | 39.5 | 3.75 | 64 | 12 | 11.5          | 74.5 | 13.5 | 41 | 43 | 84 | 47.5 | 79 | 4.5    | 45° | 0.1                 |

## SUPPORT FOR COMBINED PNEUMATIC PUMPS

| Item      | A   | В   | С  | D   | Е  | <b>F</b><br>Ø | G   | Н  | I   | L  | М   | N   | 0   | <b>P</b><br>Ø | Q   | <b>Weight</b><br>Kg |
|-----------|-----|-----|----|-----|----|---------------|-----|----|-----|----|-----|-----|-----|---------------|-----|---------------------|
| GR DIV 01 | 140 | 120 | 10 | 270 | 15 | 30            | 80  | 10 | 264 | 81 | 355 | 170 | 250 | 8.5           | 45° | 2.1                 |
| GR DIV 02 | 284 | 132 | 10 | 270 | 15 | 30            | 224 | 10 | 264 | 81 | 355 | 170 | 250 | 8.5           | 45° | 4.2                 |