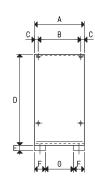

## SUPPORT FOR SMALL COMBINED PNEUMATIC PUMPS

| Item      | Α   | В    | С    | D  | E  | <b>F</b><br>Ø | G    | Н    | I  | L  | М  | N    | 0  | P<br>Ø | Q   | <b>Weight</b><br>Kg |
|-----------|-----|------|------|----|----|---------------|------|------|----|----|----|------|----|--------|-----|---------------------|
| GR DIV 03 | 100 | 39.5 | 3.75 | 64 | 12 | 11.5          | 74.5 | 13.5 | 41 | 43 | 84 | 47.5 | 79 | 4.5    | 45° | 0.1                 |