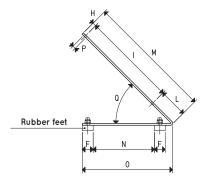

## SUPPORT FOR SMALL COMBINED PNEUMATIC PUMPS

| Item      | Α   | В    | С    | D  | E  | <b>F</b><br>Ø | G    | Н    | I  | L  | М  | N    | 0  | P<br>Ø | Q   | <b>Weight</b><br>Kg |
|-----------|-----|------|------|----|----|---------------|------|------|----|----|----|------|----|--------|-----|---------------------|
| GR DIV 03 | 100 | 39.5 | 3.75 | 64 | 12 | 11.5          | 74.5 | 13.5 | 41 | 43 | 84 | 47.5 | 79 | 4.5    | 45° | 0.1                 |