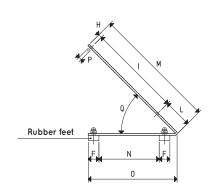

## SUPPORT FOR COMBINED PNEUMATIC PUMPS

| Item      | A   | В   | С  | D   | Е  | <b>F</b><br>Ø | G   | Н  | I   | L  | М   | N   | 0   | <b>P</b><br>Ø | Q   | <b>Weight</b><br>Kg |
|-----------|-----|-----|----|-----|----|---------------|-----|----|-----|----|-----|-----|-----|---------------|-----|---------------------|
| GR DIV 01 | 140 | 120 | 10 | 270 | 15 | 30            | 80  | 10 | 264 | 81 | 355 | 170 | 250 | 8.5           | 45° | 2.1                 |
| GR DIV 02 | 284 | 132 | 10 | 270 | 15 | 30            | 224 | 10 | 264 | 81 | 355 | 170 | 250 | 8.5           | 45° | 4.2                 |