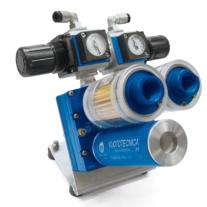

## PNEUMATIC SUCTION AND BLOWING PUMP HOLDING SUPPORTS

The supports described on this page have been designed to allow a quick assembly of the pneumatic suction and blowing pumps and their easy placement on the machine.

They are made with a sturdy, satin-finished, stainless sheet steel and are equipped with anti-slip and anti-vibration rubber feet.

These supports are currently available for single pneumatic pumps and for the combined ones.

## SUPPORT FOR COMBINED PNEUMATIC PUMPS

| Item      | A   | В   | С  | D   | Е  | <b>F</b><br>Ø | G   | Н  | I   | L  | М   | N   | 0   | <b>P</b><br>Ø | Q   | <b>Weight</b><br>Kg |
|-----------|-----|-----|----|-----|----|---------------|-----|----|-----|----|-----|-----|-----|---------------|-----|---------------------|
| GR DIV 01 | 140 | 120 | 10 | 270 | 15 | 30            | 80  | 10 | 264 | 81 | 355 | 170 | 250 | 8.5           | 45° | 2.1                 |
| GR DIV 02 | 284 | 132 | 10 | 270 | 15 | 30            | 224 | 10 | 264 | 81 | 355 | 170 | 250 | 8.5           | 45° | 4.2                 |