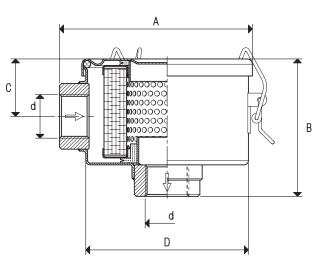

The container of the filtering element FP is made with plastic and it is screwed onto the blue plastic lid; a gasket located between the two elements ensures a perfect seal. The container of the filtering element FC, as well as its lid, are made with sheet steel and varnished with a special oxidation-resistant treatment. A seal between the lid and the container ensures a perfect vacuum seal, while the release clamps on the container allow a quick opening of the lid to check or replace the filtering cartridge.

Item FC 38 Item FC 55

| ltem       | d<br>Ø  | Α   | В   | C  | D<br>Ø | <b>Max capac.</b><br>m³/h | For pumps<br>item | <b>Weight</b><br>Kg | <b>Spare cartridge</b><br>item |
|------------|---------|-----|-----|----|--------|---------------------------|-------------------|---------------------|--------------------------------|
| FP 30/4/SP | G1″     | 145 | 169 | 24 | 130    | 100                       | PA - PS 40 ÷ 100  | 1.00                | SP/4                           |
| FC 38      | G1″ 1/2 | 143 | 101 | 45 | 120    | 200                       | PA - PS 140 ÷ 200 | 0.95                | 00 FC 15                       |
| FC 55      | G2″     | 143 | 170 | 79 | 120    | 300                       | PA - PS 250 ÷ 300 | 1.29                | 00 FC 33                       |