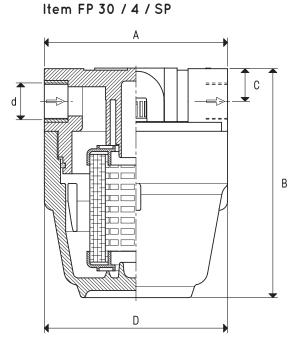

The container of the filtering element FP is made with plastic and it is screwed onto the blue plastic lid; a gasket located between the two elements ensures a perfect seal. The container of the filtering element FC, as well as its lid, are made with sheet steel and varnished with a special oxidation-resistant treatment. A seal between the lid and the container ensures a perfect vacuum seal, while the release clamps on the container allow a quick opening of the lid to check or replace the filtering cartridge.

Item FC 38 Item FC 55

| ltem       | d<br>Ø  | Α   | В   | C  | D<br>Ø | <b>Max capac.</b><br>m³/h | For pumps<br>item | <b>Weight</b><br>Kg | <b>Spare cartridge</b><br>item |
|------------|---------|-----|-----|----|--------|---------------------------|-------------------|---------------------|--------------------------------|
| FP 30/4/SP | G1″     | 145 | 169 | 24 | 130    | 100                       | PA - PS 40 ÷ 100  | 1.00                | SP/4                           |
| FC 38      | G1″ 1/2 | 143 | 101 | 45 | 120    | 200                       | PA - PS 140 ÷ 200 | 0.95                | 00 FC 15                       |
| FC 55      | G2″     | 143 | 170 | 79 | 120    | 300                       | PA - PS 250 ÷ 300 | 1.29                | 00 FC 33                       |