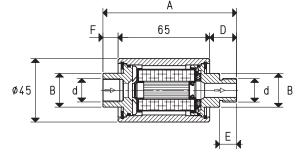

The filtering cartridges, in fact, are made with a special treated paper with a porosity level of 5 - 7 micron, and pleated to increase the filtering surface.

FCL filters are composed of a transparent Plexiglass cylindrical body inside of which is located the filtering cartridge locked by two anodised aluminium flanges that are kept in place by Seeger rings, inside of which the threaded connectors and the seals are housed. The filters can be inspected by simply removing one of the two flanges.

| ltem     | d<br>Ø | A    | <b>B</b><br>Ø | C  | D    | E  | F   | <b>Max capac.</b><br>m³/h | For pumps<br>item   | <b>Weight</b><br>Kg | Spare cartridge<br>item |
|----------|--------|------|---------------|----|------|----|-----|---------------------------|---------------------|---------------------|-------------------------|
| FCL 1 MF | G1/4"  | 91.2 | 20            | 17 | 19.1 | 12 | 7.1 | 5                         | PA - PS 3           | 0.12                | 00 FCL 03               |
| FCL 2 MF | G3/8"  | 93.4 | 24            | 20 | 19.1 | 12 | 9.3 | 20                        | PA - PS 7 - 14 - 18 | 0.14                | 00 FCL 03               |