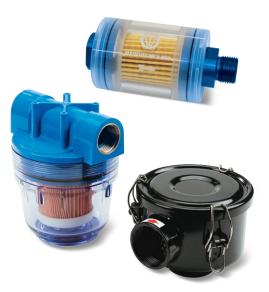

## PNEUMATIC SUCTION AND BLOWING PUMP SUCTION FILTERS

To allow the pneumatic suction and blowing pumps to work even in very dusty environments, it is necessary to use these filters that, installed on the suction inlet connection, can keep the finest dust and impurities and affecting the flow rate in a negligible manner.

The filtering cartridges, in fact, are made with a special treated paper with a porosity level of 5 - 7 micron, and pleated to increase the filtering surface.

FCL filters are composed of a transparent Plexiglass cylindrical body inside of which is located the filtering cartridge locked by two anodised aluminium flanges that are kept in place by Seeger rings, inside of which the threaded connectors and the seals are housed. The filters can be inspected by simply removing one of the two flanges.

The container of the filtering element FP is made with plastic and it is screwed onto the blue plastic lid; a gasket located between the two elements ensures a perfect seal. The container of the filtering element FC, as well as its lid, are made with sheet steel and varnished with a special oxidation-resistant treatment. A seal between the lid and the container ensures a perfect vacuum seal, while the release clamps on the container allow a quick opening of the lid to check or replace the filtering cartridge.